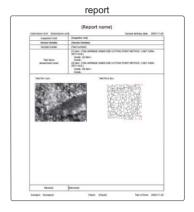

# METALLURGICAL ANALYSIS SOFTWARE AND CAMERA CODE ISM-MAS100

- More than 100 standards (ISO, ASTM, JIS, etc.)
- For metallurgical microscopes
- The camera can be inserted into the eyepiece tube or camera connector of microscopes
- Metallurgical analysis software is included, which can make comparative analysis, measurement and evaluation of various materials



### application





glass calibration rule(included)

#### metallurgical analysis software (included)



#### metallurgical module list

















## **SPECIFICATION**

| Sensor        | 1/1.8" CMOS |
|---------------|-------------|
| Pixel         | 6.3M        |
| Resolution    | 3072×2048   |
| Frame rate    | 30fps       |
| Exposure time | 0.1ms~15s   |
| Power supply  | USB port    |
| Weight        | 400g        |

## STANDARD DELIVERY

| STANDARD DELIVERT           |      |  |
|-----------------------------|------|--|
| Camera (USB cable included) | 1 pc |  |
| Software                    | 1 pc |  |
| Glass calibration rule      | 1 pc |  |