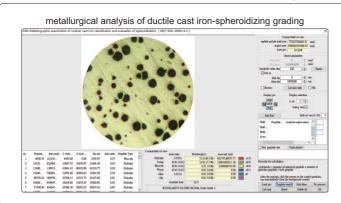

# METALLURGICAL ANALYSIS SOFTWARE AND CAMERA CODE ISM-MAS100

- More than 100 standards (ISO, ASTM, JIS, etc.)
- For metallurgical microscopes
- The camera can be inserted into the eyepiece tube or camera connector of microscopes
- Metallurgical analysis software is included, which can make comparative analysis, measurement and evaluation of various materials



### application





glass calibration rule(included)

#### metallurgical analysis software (included)



#### metallurgical module list

















## **SPECIFICATION**

| Sensor        | 1/1.8" CMOS |
|---------------|-------------|
| Pixel         | 6.3M        |
| Resolution    | 3072×2048   |
| Frame rate    | 30fps       |
| Exposure time | 0.1ms~15s   |
| Power supply  | USB port    |
| Weight        | 400g        |

## STANDARD DELIVERY

| STANDARD DELIVERT           |      |  |
|-----------------------------|------|--|
| Camera (USB cable included) | 1 pc |  |
| Software                    | 1 pc |  |
| Glass calibration rule      | 1 pc |  |