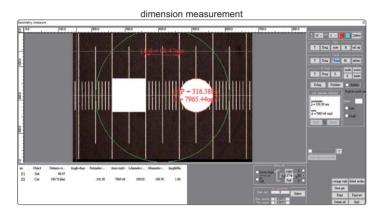

# METALLURGICAL ANALYSIS SOFTWARE AND CAMERA CODE ISM-MAS100

- More than 100 standards (ISO, ASTM, JIS, etc.)
- For metallurgical microscopes
- The camera can be inserted into the eyepiece tube or camera connector of microscopes
- Metallurgical analysis software is included, which can make comparative analysis, measurement and evaluation of various materials



### application





glass calibration rule(included)

#### metallurgical analysis software (included)



#### metallurgical module list

















## **SPECIFICATION**

| Sensor        | 1/1.8" CMOS |
|---------------|-------------|
| Pixel         | 6.3M        |
| Resolution    | 3072×2048   |
| Frame rate    | 30fps       |
| Exposure time | 0.1ms~15s   |
| Power supply  | USB port    |
| Weight        | 400g        |

## STANDARD DELIVERY

| STANDARD DELIVERT           |      |  |
|-----------------------------|------|--|
| Camera (USB cable included) | 1 pc |  |
| Software                    | 1 pc |  |
| Glass calibration rule      | 1 pc |  |