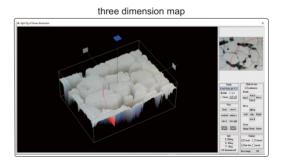

# METALLURGICAL ANALYSIS SOFTWARE AND CAMERA CODE ISM-MAS100

- More than 100 standards (ISO, ASTM, JIS, etc.)
- For metallurgical microscopes
- The camera can be inserted into the eyepiece tube or camera connector of microscopes
- Metallurgical analysis software is included, which can make comparative analysis, measurement and evaluation of various materials



### application





glass calibration rule(included)

#### metallurgical analysis software (included)



#### metallurgical module list

















## **SPECIFICATION**

| Sensor        | 1/1.8" CMOS |
|---------------|-------------|
| Pixel         | 6.3M        |
| Resolution    | 3072×2048   |
| Frame rate    | 30fps       |
| Exposure time | 0.1ms~15s   |
| Power supply  | USB port    |
| Weight        | 400g        |

## STANDARD DELIVERY

| STANDARD DELIVERT           |      |  |
|-----------------------------|------|--|
| Camera (USB cable included) | 1 pc |  |
| Software                    | 1 pc |  |
| Glass calibration rule      | 1 pc |  |