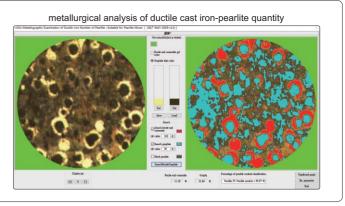

# METALLURGICAL ANALYSIS SOFTWARE AND CAMERA CODE ISM-MAS100

- More than 100 standards (ISO, ASTM, JIS, etc.)
- For metallurgical microscopes
- The camera can be inserted into the eyepiece tube or camera connector of microscopes
- Metallurgical analysis software is included, which can make comparative analysis, measurement and evaluation of various materials



### application





glass calibration rule(included)

#### metallurgical analysis software (included)



#### metallurgical module list

















## **SPECIFICATION**

| Sensor        | 1/1.8" CMOS |
|---------------|-------------|
| Pixel         | 6.3M        |
| Resolution    | 3072×2048   |
| Frame rate    | 30fps       |
| Exposure time | 0.1ms~15s   |
| Power supply  | USB port    |
| Weight        | 400g        |

## STANDARD DELIVERY

| STANDARD DELIVERT           |      |  |
|-----------------------------|------|--|
| Camera (USB cable included) | 1 pc |  |
| Software                    | 1 pc |  |
| Glass calibration rule      | 1 pc |  |