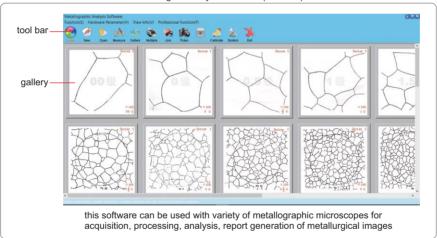

# METALLURGICAL ANALYSIS SOFTWARE AND CAMERA CODE ISM-MAS100

- More than 100 standards (ISO, ASTM, JIS, etc.)
- For metallurgical microscopes
- The camera can be inserted into the eyepiece tube or camera connector of microscopes
- Metallurgical analysis software is included, which can make comparative analysis, measurement and evaluation of various materials



### application





glass calibration rule(included)

#### metallurgical analysis software (included)



#### metallurgical module list

















## **SPECIFICATION**

| Sensor        | 1/1.8" CMOS |
|---------------|-------------|
| Pixel         | 6.3M        |
| Resolution    | 3072×2048   |
| Frame rate    | 30fps       |
| Exposure time | 0.1ms~15s   |
| Power supply  | USB port    |
| Weight        | 400g        |

## STANDARD DELIVERY

| STANDARD DELIVERT           |      |  |
|-----------------------------|------|--|
| Camera (USB cable included) | 1 pc |  |
| Software                    | 1 pc |  |
| Glass calibration rule      | 1 pc |  |