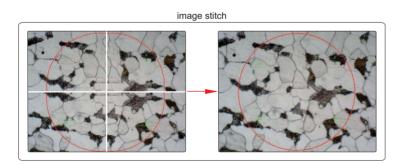

# METALLURGICAL ANALYSIS SOFTWARE AND CAMERA CODE ISM-MAS100

- More than 100 standards (ISO, ASTM, JIS, etc.)
- For metallurgical microscopes
- The camera can be inserted into the eyepiece tube or camera connector of microscopes
- Metallurgical analysis software is included, which can make comparative analysis, measurement and evaluation of various materials



### application





glass calibration rule(included)

#### metallurgical analysis software (included)



#### metallurgical module list

















## **SPECIFICATION**

| Sensor        | 1/1.8" CMOS |
|---------------|-------------|
| Pixel         | 6.3M        |
| Resolution    | 3072×2048   |
| Frame rate    | 30fps       |
| Exposure time | 0.1ms~15s   |
| Power supply  | USB port    |
| Weight        | 400g        |

## STANDARD DELIVERY

| STANDARD DELIVERT           |      |  |
|-----------------------------|------|--|
| Camera (USB cable included) | 1 pc |  |
| Software                    | 1 pc |  |
| Glass calibration rule      | 1 pc |  |