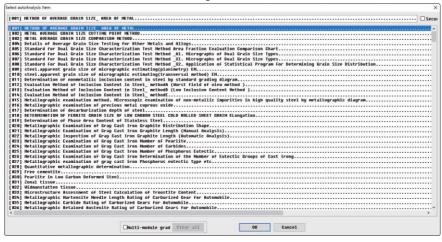

# METALLURGICAL ANALYSIS SOFTWARE AND CAMERA CODE ISM-MAS100

- More than 100 standards (ISO, ASTM, JIS, etc.)
- For metallurgical microscopes
- The camera can be inserted into the eyepiece tube or camera connector of microscopes
- Metallurgical analysis software is included, which can make comparative analysis, measurement and evaluation of various materials



### application





glass calibration rule(included)

#### metallurgical analysis software (included)



#### metallurgical module list

















## **SPECIFICATION**

| Sensor        | 1/1.8" CMOS |
|---------------|-------------|
| Pixel         | 6.3M        |
| Resolution    | 3072×2048   |
| Frame rate    | 30fps       |
| Exposure time | 0.1ms~15s   |
| Power supply  | USB port    |
| Weight        | 400g        |

## STANDARD DELIVERY

| STANDARD DELIVERT           |      |  |
|-----------------------------|------|--|
| Camera (USB cable included) | 1 pc |  |
| Software                    | 1 pc |  |
| Glass calibration rule      | 1 pc |  |