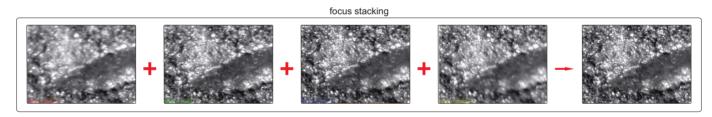

# METALLURGICAL ANALYSIS SOFTWARE AND CAMERA CODE ISM-MAS100

- More than 100 standards (ISO, ASTM, JIS, etc.)
- For metallurgical microscopes
- The camera can be inserted into the eyepiece tube or camera connector of microscopes
- Metallurgical analysis software is included, which can make comparative analysis, measurement and evaluation of various materials



### application





glass calibration rule(included)

#### metallurgical analysis software (included)



#### metallurgical module list

















## **SPECIFICATION**

| Sensor        | 1/1.8" CMOS |
|---------------|-------------|
| Pixel         | 6.3M        |
| Resolution    | 3072×2048   |
| Frame rate    | 30fps       |
| Exposure time | 0.1ms~15s   |
| Power supply  | USB port    |
| Weight        | 400g        |

## STANDARD DELIVERY

| STANDARD DELIVERT           |      |  |
|-----------------------------|------|--|
| Camera (USB cable included) | 1 pc |  |
| Software                    | 1 pc |  |
| Glass calibration rule      | 1 pc |  |