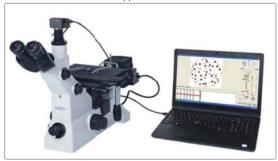

# METALLURGICAL ANALYSIS SOFTWARE AND CAMERA CODE ISM-MAS100

- More than 100 standards (ISO, ASTM, JIS, etc.)
- For metallurgical microscopes
- The camera can be inserted into the eyepiece tube or camera connector of microscopes
- Metallurgical analysis software is included, which can make comparative analysis, measurement and evaluation of various materials



### application





glass calibration rule(included)

#### metallurgical analysis software (included)



#### metallurgical module list

















## **SPECIFICATION**

| Sensor        | 1/1.8" CMOS |
|---------------|-------------|
| Pixel         | 6.3M        |
| Resolution    | 3072×2048   |
| Frame rate    | 30fps       |
| Exposure time | 0.1ms~15s   |
| Power supply  | USB port    |
| Weight        | 400g        |

## STANDARD DELIVERY

| STANDARD DELIVERT           |      |  |
|-----------------------------|------|--|
| Camera (USB cable included) | 1 pc |  |
| Software                    | 1 pc |  |
| Glass calibration rule      | 1 pc |  |